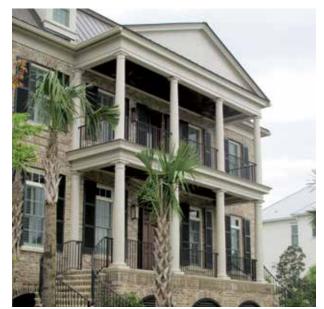

## Columns

Columns are a great way to decorate the exterior of your home or add to your home's architecture. Columns accentuate your entry door and increase the curb appeal to the front of your home.

North Knox Siding and Windows offers a large selection of premium columns made of wood, fiberglass, aluminum and Durastone in various sizes, shapes, and designs.