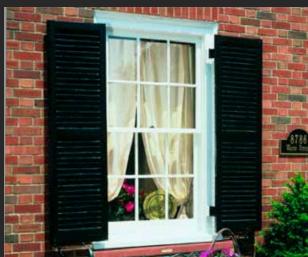

### LOUVER SHUTTERS

Available in all popular colors and sizes as well as custom sizes, the crisp angles and lines provide a timeless look which complements all types of architecture.