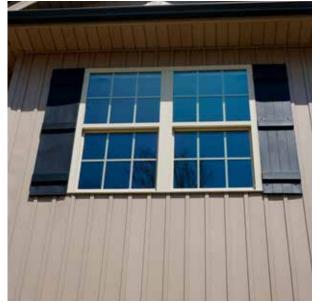

## **Shutters**

### LOUVER SHUTTERS

Available in all popular colors and sizes as well as custom sizes, the crisp angles and lines provide a timeless look which complements all types of architecture.

### RAISED PANEL SHUTTERS

Detailed depth and simple elegance offer a handsome look that adds warmth to a range of home styles.

### **BOARD & BATTEN SHUTTERS**

The rich old-world character of these shutters provides a versatile traditional accent in a variety of styles, sizes and colors.

Wide Range of Shutter Colors, Styles & Sizes