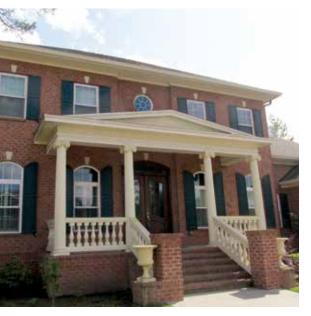

## Columns

Columns are a great way to decorate the exterior of your home or add to your home's architecture. Columns accentuate your entry door and increase the curb appeal to the front of your home.

North Knox Siding and Windows offers a large selection of premium columns made of wood, fiberglass, aluminum and Durastone in various sizes, shapes, and designs.