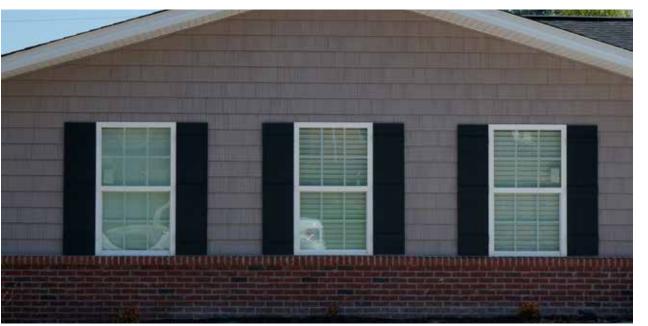

## **Shutters**

### LOUVER SHUTTERS

Available in all popular colors and sizes as well as custom sizes, the crisp angles and lines provide a timeless look which complements all types of architecture.

### RAISED PANEL SHUTTERS

Detailed depth and simple elegance offer a handsome look that adds warmth to a range of home styles.

### **BOARD & BATTEN SHUTTERS**

The rich old-world character of these shutters provides a versatile traditional accent in a variety of styles, sizes and colors.

Wide Range of Shutter Colors, Styles & Sizes