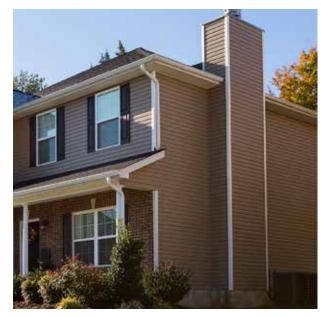

### A DIFFERENCE YOU CAN SEE

Exposure to the elements along with everyday wear and tear can cause unsightly damage with a less durable siding. Not the case with LP® SmartSide® products. The rich cedar-grain texture of traditional wood siding combined with the advanced performance of treated engineered wood helps to extend its curb appeal for years to

### **BIG-TIME BREAK RESISTANCE**

LP® SmartSide® strand products have passed third party testing that confirms outstanding impact resistance in comparison to vinyl and fiber cement siding, standing up better against everything from everyday bumps to airborne storm debris.