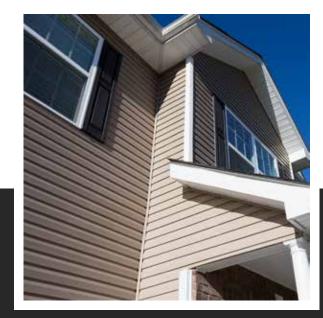

## Mill Creek

### ADVANCED LOCKING SYSTEM AND **NAIL HEM**

Precise, secure fastening, easier installation and tighter fit combine to deliver added strength and stability - even in high winds.

### .040 THICKNESS

Superior thickness and impact resistance.

### WIND SPEED RATING

Rated up to 165 mph.

181

### 1/2 PANEL PROJECTION

Enhanced shadow lines replicate the appearance of real wood siding.