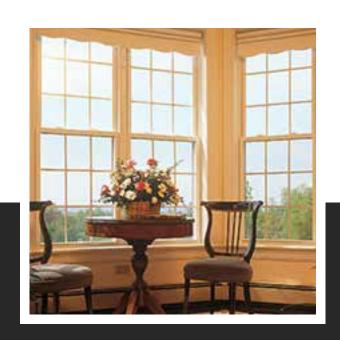

## Windows

### SINGLE HUNG WINDOWS

Single hung window top sash is fixed in place and does not move or tilt in, but the bottom is operable. Since these windows are cleaned from the outside they are perfect for first floor installs.

### **DOUBLE HUNG WINDOWS**

Double Hung Windows are one of the most popular choice for homeowners. They can be operated from the bottom or top window, sliding up and down for ventilation.

Double hung windows are easy to clean with sashes that tilt inward making easy access to the exterior glass. Double-Hung windows open with out sticking out making these windows a great choice for rooms facing walkways, porches or patios.