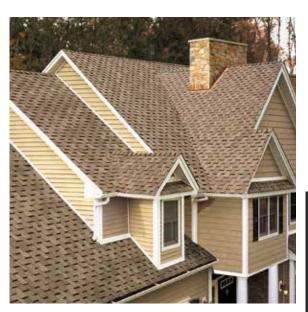

# **Atlas Roofing**

### TOUGH & DURABLE

Atlas shingles are designed to stand strong in severe weather.

### **BOOST YOUR CURB APPEAL**

We offer a wide selection of beautiful designer colors and styles.