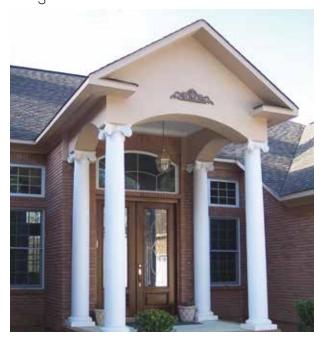

## Columns

Columns are a great way to decorate the exterior of your home or add to your home's architecture. Columns accentuate your entry door and increase the curb appeal to the front of your home.

North Knox Siding and Windows offers a large selection of premium columns made of wood, fiberglass, aluminum and Durastone in various sizes, shapes, and designs.