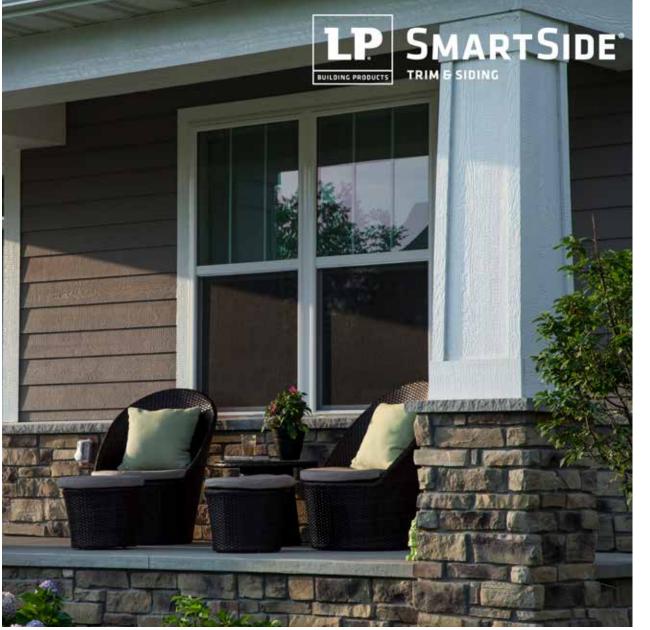

## LP SmartSide

### A DIFFERENCE YOU CAN SEE

Exposure to the elements along with everyday wear and tear can cause unsightly damage with a less durable siding. Not the case with LP® SmartSide® products. The rich cedar-grain texture of traditional wood siding combined with the advanced performance of treated engineered wood helps to extend its curb appeal for years to