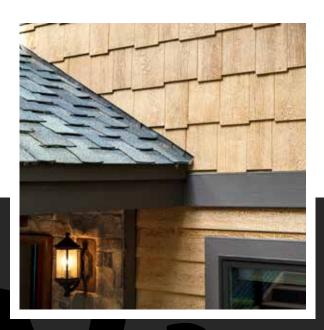

## LP SmartSide

### A DIFFERENCE YOU CAN SEE

Exposure to the elements along with everyday wear and tear can cause unsightly damage with a less durable siding. Not the case with LP® SmartSide® products. The rich cedar-grain texture of traditional wood siding combined with the advanced performance of treated engineered wood helps to extend its curb appeal for years to