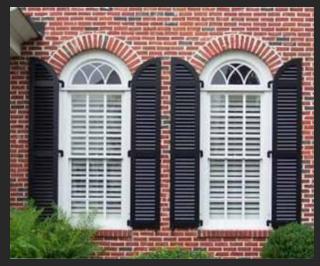

### LOUVER SHUTTERS

Available in all popular colors and sizes as well as custom sizes, the crisp angles and lines provide a timeless look which complements all types of architecture.