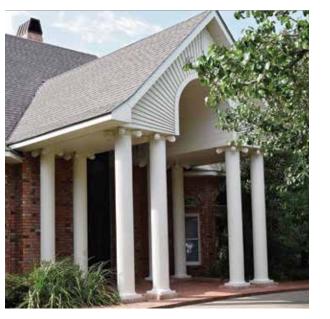

## Columns

Columns are a great way to decorate the exterior of your home or add to your home's architecture. Columns accentuate your entry door and increase the curb appeal to the front of your home.

North Knox Siding and Windows offers a large selection of premium columns made of wood, fiberglass, aluminum and Durastone in various sizes, shapes, and designs.