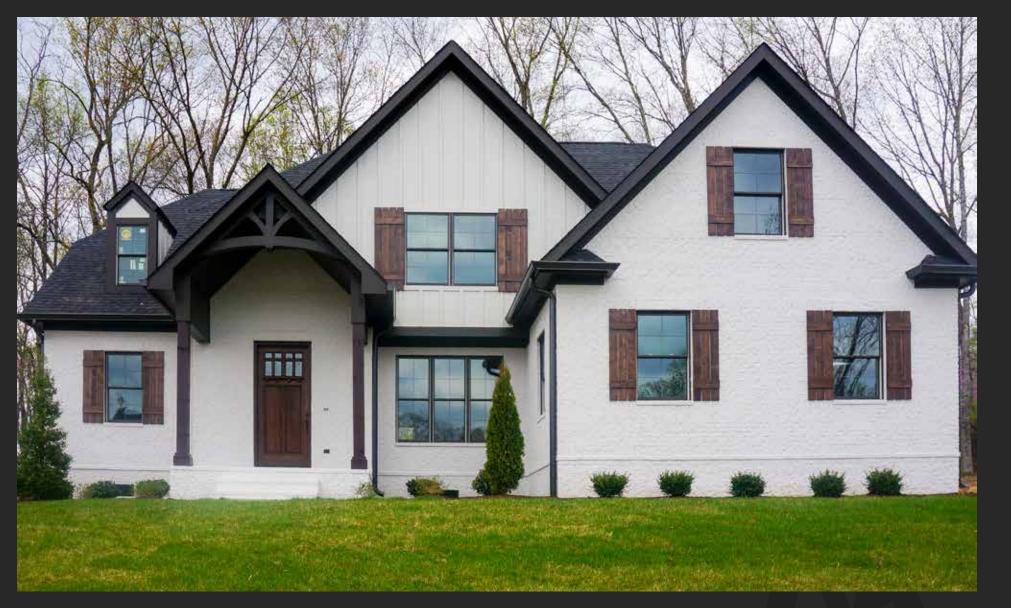

## **Shutters**

### LOUVER SHUTTERS

Available in all popular colors and sizes as well as custom sizes, the crisp angles and lines provide a timeless look which complements all types of architecture.

### RAISED PANEL SHUTTERS

Detailed depth and simple elegance offer a handsome look that adds warmth to a range of home styles.

### **BOARD & BATTEN SHUTTERS**

The rich old-world character of these shutters provides a versatile traditional accent in a variety of styles, sizes and colors.

Wide Range of Shutter Colors, Styles & Sizes

## Windows