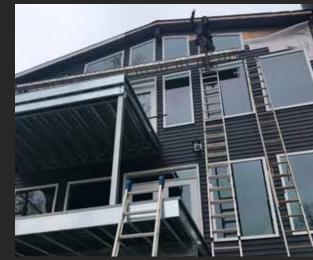

### IN THE BEGINNING...

Michael took a job hanging vinyl siding at the age of 20. Soon after that, he started what is now North Knox Siding & Windows, LLC. He continued growing his business by hanging siding himself each and every day for the next 14 years. As the company grew, Michael took on a management role where he supervised each crew and the workmanship of the jobs. He continues to manage and grow North Knox Siding & Windows, LLC.