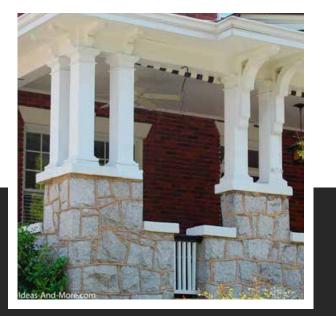

## Columns

Columns are a great way to decorate the exterior of your home or add to your home's architecture. Columns accentuate your entry door and increase the curb appeal to the front of your home.

North Knox Siding and Windows offers a large selection of premium columns made of wood, fiberglass, aluminum and Durastone in various sizes, shapes, and designs.