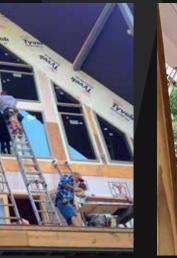

### IN THE BEGINNING...

Michael took a job hanging vinyl siding at the age of 20. Soon after that, he started what is now North Knox Siding & Windows, LLC. He continued growing his business by hanging siding himself each and every day for the next 14 years. As the company grew, Michael took on a management role where he supervised each crew and the workmanship of the jobs. He continues to manage and grow North Knox Siding & Windows, LLC.